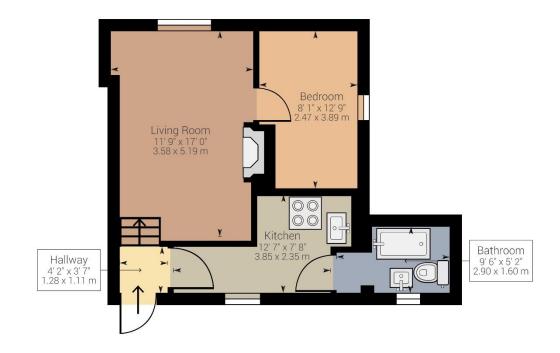

## ASKING PRICE £260,0000 SHARE OF FREEHOLD

Approximate net internal area: 430.58 ft<sup>2</sup> / 40 m<sup>2</sup> While every attempt has been made to ensure accuracy, all measurements are approximate, not to scale. This floor plan is for illustrative purpose only and should be used as such by any prospective tenant or purchaser.